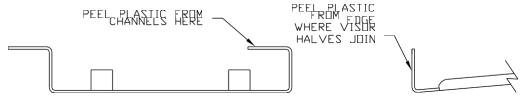

## 11/19/2020

1. DO NOT REMOVE entire plastic coating until the last step. Peel plastic from edge around all bolt holes and in areas shown below.

- 2. Remove factory sunvisor. Leave factory brackets fastened to cab.
- 3. Fasten visor halves together with (3) <sup>1</sup>/<sub>4</sub>-20 hex bolts, (6) <sup>1</sup>/<sub>4</sub>" flat washers, (3) <sup>1</sup>/<sub>4</sub>" locknuts. Ensure flanges line up with each other and tighten fully. See below.