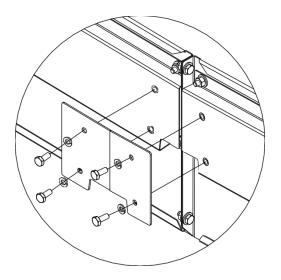

5. Fasten center bracket to channels using (4) <sup>1</sup>/<sub>4</sub>-20 hex bolts and (4) <sup>1</sup>/<sub>4</sub>" lock washers. Leave slightly loose to allow for adjustment. Seebelow. Page 1 of 2

11192020

Reliable. Hardworking. Quality Products.

6. Attach entire assembly to factory brackets using (4) M6 x 20 pan head screws and (4)<sup>1</sup>/<sub>4</sub>" flat washers. See below, arrows indicate direction of factory brackets.