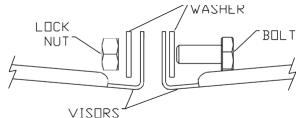

## 11/19/2020

1. DO NOT REMOVE entire plastic coating until the last step. Peel plastic from edge around all bolt holes and in areas shown below.

- 2. Remove factory sunvisor. Leave factory brackets fastened to cab.
- 3. Fasten visor halves together with (3) <sup>1</sup>/<sub>4</sub>-20 hex bolts, (6) <sup>1</sup>/<sub>4</sub>" flat washers, (3) <sup>1</sup>/<sub>4</sub>" locknuts. Ensure flanges line up with each other and tighten fully. See below.