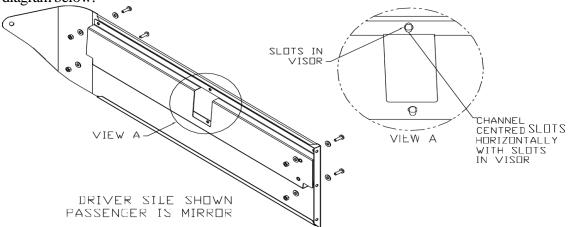

4. Attach channels to corresponding visor halves with (8) M6 x 20 pan head screws, (8) M6 locknuts and (16) <sup>1</sup>/<sub>4</sub>" flat washers. Leave slightly loose to allow for adjustment. Take care to center the slots of the channel with the slots of the visor in horizontal direction. See diagram below.