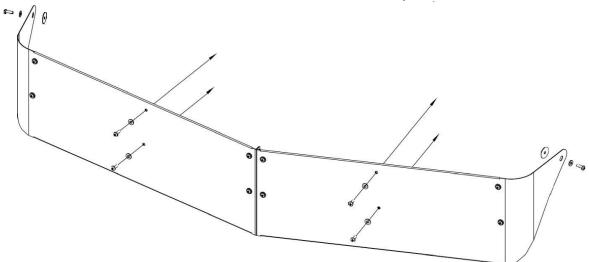

5. Fasten center bracket to channels using (4) <sup>1</sup>/<sub>4</sub>-20 hex bolts and (4) <sup>1</sup>/<sub>4</sub>" lock washers. Leave slightly loose to allow for adjustment. Seebelow. Page 1 of 2

11192020

Reliable. Hardworking. Quality Products.

6. Attach entire assembly to factory brackets using (4) M6 x 20 pan head screws and (4)<sup>1</sup>/<sub>4</sub>" flat washers. See below, arrows indicate direction of factory brackets.